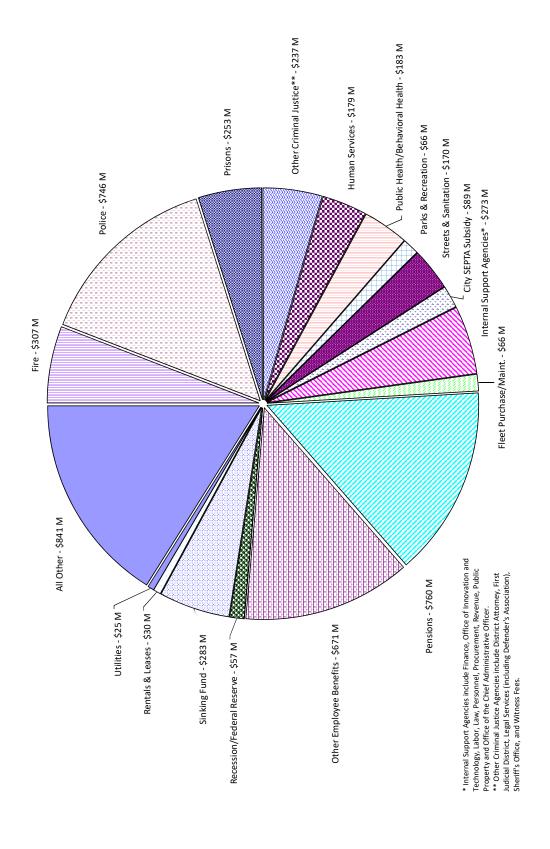

City of Philadelphia
Fiscal Year 2021 Obligations
General Fund
Total Amount of Funds: \$5.236 Billion

City of Philadelphia Fiscal Year 2021 Obligations By Type of Expenditure General Fund

Total Amount of Funds: \$5.236 Billion

#### City of Philadelphia General Fund Obligation Comparison Fiscal Years 2019, 2020 & 2021

| <u>Obligations</u>                           | FY 2019<br>Actual | FY 2020<br>Estimate | FY19 to FY20 % Change | FY 2021<br>Proposed | FY20 to FY21<br>% Change |
|----------------------------------------------|-------------------|---------------------|-----------------------|---------------------|--------------------------|
| Personal Services (payroll)                  | 1,749,789         | 1,844,647           | 5.42%                 | 1,864,058           | 1.05%                    |
| Employee Benefits                            |                   |                     |                       |                     |                          |
| - Health/Welfare, FICA, Workers' Comp., etc. | 618,519           | 663,866             | 7.33%                 | 671,120             | 1.09%                    |
| - Pension                                    | 752,547           | 749,072             | -0.46%                | 759,627             | 1.41%                    |
| Total Employee Benefits                      | 1,371,066         | 1,412,938           | 3.05%                 | 1,430,747           | 1.26%                    |
| Purchase of Services (contracts, leases)     | 915,529           | 1,026,451           | 12.12%                | 1,035,605           | 0.89%                    |
| Materials, Supplies & Equipment              | 113,267           | 126,531             | 11.71%                | 132,675             | 4.86%                    |
| Contributions, Indemnities, etc.             | 279,769           | 331,732             | 18.57%                | 394,206             | 18.83%                   |
| Debt Service                                 | 159,787           | 187,483             | 17.33%                | 181,589             | -3.14%                   |
| Payments to Other Funds                      | 183,182           | 108,189             | -40.94%               | 100,462             | -7.14%                   |
| Advances / Reserves                          | 0                 | 80,108              | n/a                   | 96,705              | n/a                      |
| Total Obligations                            | 4,772,389         | 5,118,079           | 7.24%                 | 5,236,047           | 2.30%                    |
| Total Revenue                                | 4,820,277         | 5,012,225           | 3.98%                 | 5,180,385           | 3.35%                    |
| Operating Surplus/(Deficit)                  | 47,888            | (105,854)           |                       | (55,662)            |                          |
| Adjustments to Prior Years                   | 22,009            | 19,500              |                       | 19,500              |                          |
| Adjusted Operating Surplus/(Deficit)         | 69,897            | (86,354)            |                       | (36,162)            |                          |
| Prior Year Cum. Surplus/(Deficit)            | 368,783           | 438,680             |                       | 352,326             |                          |
| Fund Balance                                 | 438,680           | 352,326             |                       | 316,164             |                          |