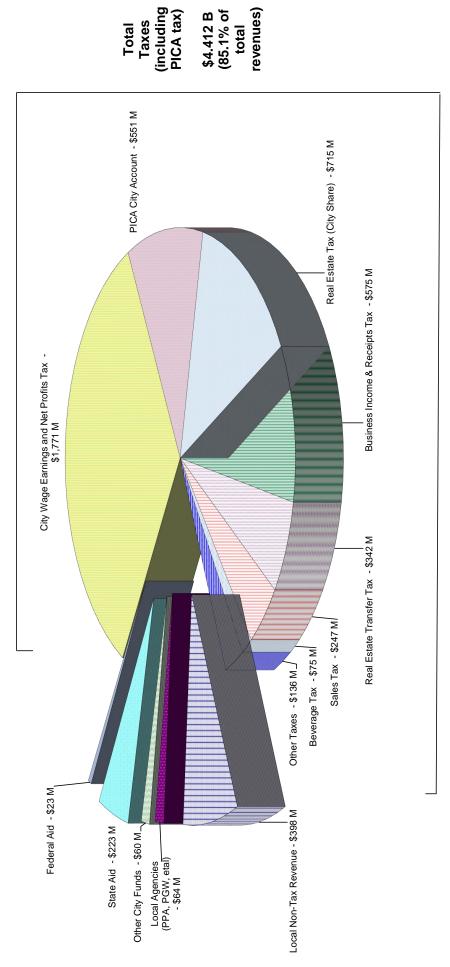

## Section II EXPLANATORY CHARTS AND TABLES GENERAL FUND

City of Philadelphia Fiscal Year 2021 Estimated Revenues General Fund

Total Amount of Funds: \$5.180 Billion

Total tax collections are estimated at \$3.86 billion, plus \$551 million from the PICA City Account (the PICA portion of the Wage Tax not needed to pay debt service). This is a \$168 million (4%) increase and accounts for most of the increase in total revenues.

#### City of Philadelphia General Fund Revenue Comparison Fiscal Years 2019, 2020 & 2021

|                                                                   | FY 2019<br>Actual | FY 2020<br>Estimate | FY19 to FY20<br>% Change | FY 2021<br>Proposed | FY20 to FY2<br>% Change |
|-------------------------------------------------------------------|-------------------|---------------------|--------------------------|---------------------|-------------------------|
| <b>Taxes - Current &amp; Prior Years</b>                          |                   |                     |                          |                     |                         |
| Wage, Earnings & Net Profits Tax                                  | 1,617,707         | 1,701,197           | 5.16%                    | 1,770,974           | 4.10%                   |
| Real Estate Tax                                                   | 696,603           | 701,982             | 0.77%                    | 714,989             | 1.85%                   |
| Business Income & Receipts Tax                                    | 540,873           | 540,945             | 0.01%                    | 574,965             | 6.29%                   |
| Real Estate Transfer Tax                                          | 328,446           | 338,299             | 3.00%                    | 341,682             | 1.00%                   |
| Sales Tax                                                         | 224,199           | 236,228             | 5.37%                    | 247,378             | 4.72%                   |
| Other Taxes                                                       | 130,157           | 131,682             | 1.17%                    | 135,448             | 2.86%                   |
| Philadelphia Beverage Tax                                         | 76,855            | 76,086              | -1.00%                   | 75,325              | -1.00%                  |
| Total Taxes                                                       | 3,614,840         | 3,726,419           | 3.09%                    | 3,860,761           | 3.61%                   |
| Local Non-Tax Revenue                                             |                   |                     |                          |                     |                         |
| Other                                                             | 349,062           | 391,235             | 12.08%                   | 398,016             | 1.73%                   |
| Total Local Non-Tax Revenue                                       | 349,062           | 391,235             | 12.08%                   | 398,016             | 1.73%                   |
| Other Governments & Public Agencies                               |                   |                     |                          |                     |                         |
| State                                                             | 214,802           | 217,538             | 1.27%                    | 222,842             | 2.44%                   |
| Federal                                                           | 21,921            | 19,157              | -12.61%                  | 22,982              | 19.97%                  |
| Phila. Gas Works                                                  | 18,000            | 18,000              | 0.00%                    | 18,000              | 0.00%                   |
| Other Agencies and Authorized Adjustments                         | 36,489            | 45,263              | 24.05%                   | 46,202              | 2.07%                   |
| Total Other Governments                                           | 291,212           | 299,958             | 3.00%                    | 310,026             | 3.36%                   |
| PICA City Account                                                 | 493,552           | 517,337             | 4.82%                    | 551,450             | 6.59%                   |
| (PICA Wage, Earnings & Net Profits<br>Tax Less PICA Debt Service) |                   |                     |                          |                     |                         |
| Payments from Other City Funds                                    | 51,677            | 77,276              | 49.54%                   | 60,132              | -22.19%                 |
| <b>Total General Fund Revenue</b>                                 | 4,800,343         | 5,012,225           | 4.41%                    | 5,180,385           | 3.35%                   |
|                                                                   |                   |                     |                          |                     |                         |
| Analysis of Total Wage, Earnings and Ne                           | t Profits Tax I   | Revenues (Cit       | y and PICA Tax           | )                   |                         |
| PICA Tax Revenue                                                  | 528,739           | 564,181             |                          | 588,670             |                         |
| Less: Debt Service                                                | 35,187            | 46,844              |                          | 37,220              |                         |
| Net PICA City Account                                             | 493,552           | 517,337             |                          | 551,450             |                         |
| PICA Wage, Earnings & Net Profits Tax                             | 528,739           | 564,181             |                          | 588,670             |                         |
| City Wage, Earnings & Net Profits Tax                             | 1,617,707         | 1,701,197           |                          | 1,770,974           |                         |
| Combined City/PICA Wage, Earnings & Net Profits Tax Revenues      | 2,146,446         | 2,265,378           | 5.54%                    | 2,359,644           | 4.16%                   |

#### City of Philadelphia Components of General Fund Revenue

| Revenue Source                             | FY 2019<br><u>Actual</u> | Percent<br>of Total | FY 2020<br><u>Estimate</u> | Percent<br>of Total | FY 2021<br>Proposed | Percent of Total |
|--------------------------------------------|--------------------------|---------------------|----------------------------|---------------------|---------------------|------------------|
| TAX REVENUE - Current & Prior Years        |                          |                     |                            |                     |                     |                  |
| Wage Earnings & Net Profits Tax            | 1,617,707                | 33.7%               | 1,701,197                  | 33.9%               | 1,770,974           | 34.2%            |
| Real Estate Tax                            | 696,603                  | 14.5%               | 701,982                    | 14.0%               | 714,989             | 13.8%            |
| Business Income & Receipts Tax             | 540,873                  | 11.3%               | 540,945                    | 10.8%               | 574,965             | 11.1%            |
| Real Estate Transfer Tax                   | 328,446                  | 6.8%                | 338,299                    | 6.7%                | 341,682             | 6.6%             |
| Sales Tax                                  | 224,199                  | 4.7%                | 236,228                    | 4.7%                | 247,378             | 4.8%             |
| Other Taxes                                | 130,157                  | 2.7%                | 131,682                    | 2.6%                | 135,448             | 2.6%             |
| Philadelphia Beverage Tax                  | 76,855                   | 1.6%                | 76,086                     | 1.5%                | 75,325              | 1.5%             |
| Total Tax Revenue                          | 3,614,840                | 75.3%               | 3,726,419                  | 74.3%               | 3,860,761           | 74.5%            |
| LOCAL NON-TAX REVENUE                      | 349,062                  | 7.3%                | 391,235                    | 7.8%                | 398,016             | 7.7%             |
| OTHER GOVERNMENTS & PUBLIC AGENCI          | <u>ES</u>                |                     |                            |                     |                     |                  |
| State                                      | 214,802                  | 4.5%                | 217,538                    | 4.3%                | 222,842             | 4.3%             |
| Federal                                    | 21,921                   | 0.5%                | 19,157                     | 0.4%                | 22,982              | 0.4%             |
| Phila. Gas Works (PGW)                     | 18,000                   | 0.4%                | 18,000                     | 0.4%                | 18,000              | 0.3%             |
| Other Agencies & Adjustments               | 36,489                   | 0.8%                | 45,263                     | 0.9%                | 46,202              | 0.9%             |
| Total Revenue from Other Govts.            | 291,212                  | 6.1%                | 299,958                    | 6.0%                | 310,026             | 6.0%             |
| REVENUE FROM OTHER CITY FUNDS              |                          |                     |                            |                     |                     |                  |
| Water Fund                                 | 11,194                   | 0.2%                | 8,927                      | 0.2%                | 9,344               | 0.2%             |
| Aviation Fund                              | 2,970                    | 0.1%                | 3,110                      | 0.1%                | 3,110               | 0.1%             |
| Other Funds                                | 37,513                   | 0.8%                | 65,239                     | 1.3%                | 47,678              | 0.9%             |
| <b>Total Revenue from Other City Funds</b> | 51,677                   | 1.1%                | 77,276                     | 1.5%                | 60,132              | 1.2%             |
| PICA CITY ACCOUNT                          | 493,552                  | 10.3%               | 517,337                    | 10.3%               | 551,450             | 10.6%            |
| TOTAL GENERAL FUND                         | 4,800,343                | 100.0%              | 5,012,225                  | 100.0%              | 5,180,385           | 100.0%           |