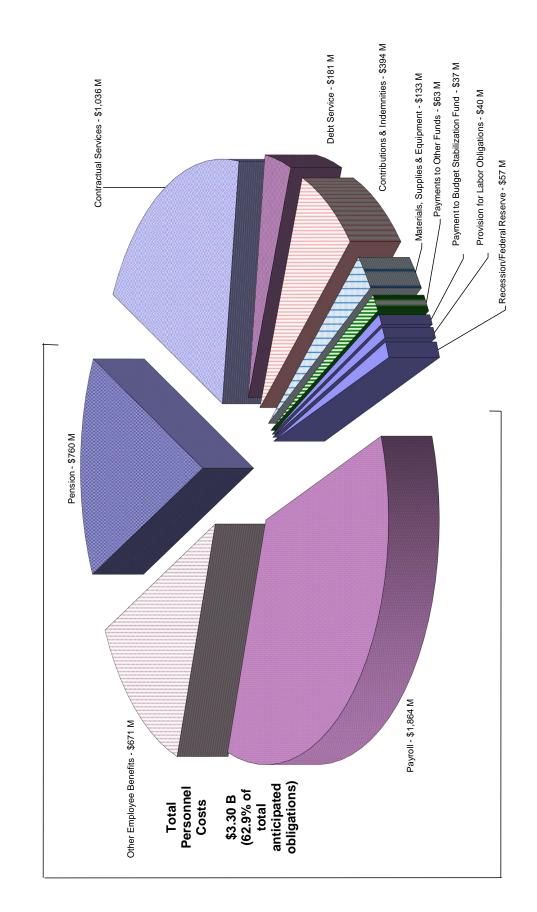

#### City of Philadelphia General Fund Obligation Comparison Fiscal Years 2019, 2020 & 2021

| <u>Obligations</u>                           | FY 2019<br>Actual | FY 2020<br>Estimate | FY19 to FY20 % Change | FY 2021<br>Proposed | FY20 to FY21<br>% Change |
|----------------------------------------------|-------------------|---------------------|-----------------------|---------------------|--------------------------|
| Personal Services (payroll)                  | 1,749,789         | 1,844,647           | 5.42%                 | 1,864,058           | 1.05%                    |
| Employee Benefits                            |                   |                     |                       |                     |                          |
| - Health/Welfare, FICA, Workers' Comp., etc. | 618,519           | 663,866             | 7.33%                 | 671,120             | 1.09%                    |
| - Pension                                    | 752,547           | 749,072             | -0.46%                | 759,627             | 1.41%                    |
| Total Employee Benefits                      | 1,371,066         | 1,412,938           | 3.05%                 | 1,430,747           | 1.26%                    |
| Purchase of Services (contracts, leases)     | 915,529           | 1,026,451           | 12.12%                | 1,035,605           | 0.89%                    |
| Materials, Supplies & Equipment              | 113,267           | 126,531             | 11.71%                | 132,675             | 4.86%                    |
| Contributions, Indemnities, etc.             | 279,769           | 331,732             | 18.57%                | 394,206             | 18.83%                   |
| Debt Service                                 | 159,787           | 187,483             | 17.33%                | 181,589             | -3.14%                   |
| Payments to Other Funds                      | 183,182           | 108,189             | -40.94%               | 100,462             | -7.14%                   |
| Advances / Reserves                          | 0                 | 80,108              | n/a                   | 96,705              | n/a                      |
| Total Obligations                            | 4,772,389         | 5,118,079           | 7.24%                 | 5,236,047           | 2.30%                    |
| Total Revenue                                | 4,820,277         | 5,012,225           | 3.98%                 | 5,180,385           | 3.35%                    |
| Operating Surplus/(Deficit)                  | 47,888            | (105,854)           |                       | (55,662)            |                          |
| Adjustments to Prior Years                   | 22,009            | 19,500              |                       | 19,500              |                          |
| Adjusted Operating Surplus/(Deficit)         | 69,897            | (86,354)            |                       | (36,162)            |                          |
| Prior Year Cum. Surplus/(Deficit)            | 368,783           | 438,680             |                       | 352,326             |                          |
| Fund Balance                                 | 438,680           | 352,326             |                       | 316,164             |                          |